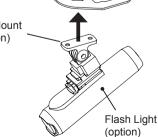

## Gravel Packing Cage **GP-1 EX** instructions manual

- A useful small size rack for mounting a big stuff such as a sleeping bag or a tent on the side of your front fork. The stuff will be securely tied down to the cage rack with the supplied belts.
- Durable and UV proof powder coat finish.
- Compatible with disc brake.
- A flash light can be installed underneath this cage. (The bracket is sold separately)

## Longer Belt x 1

**Mounting Flash Light** 

**MINOURA JAPAN** 134-1 Shimomiya, Godo, Anpachi, Gifu, Japan Email minoura@minoura.jp Web www.minoura.jp Made in Japan