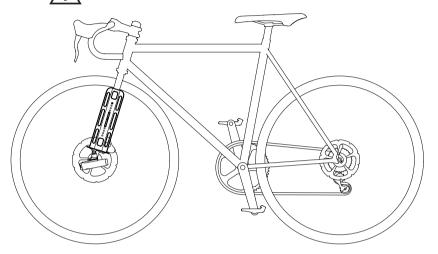

## Gravel Packing Cage **GP-1 EX** instructions manual

- A useful small size rack for mounting a big stuff such as a sleeping bag or a tent on the side of your front fork. The stuff will be securely tied down to the cage rack with the supplied belts.
- Durable and UV proof powder coat finish.
- Compatible with disc brake.
- A flash light can be installed underneath this cage. (The bracket is sold separately)

This cage requires the grommets (threaded holes) on the front fork.

(ver.1.0 2021/8)