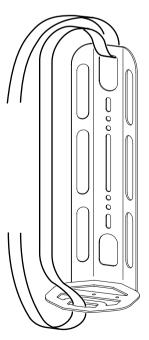

## **Belt Route**

## Shorter Belt x 2

Pass the belt between the front fork and the backside of the cage rack. Do NOT tie with the front fork.

## Longer Belt x 1

**Mounting Flash Light** 

**MINOURA JAPAN** 134-1 Shimomiya, Godo, Anpachi, Gifu, Japan Email minoura@minoura.jp Web www.minoura.jp Made in Japan