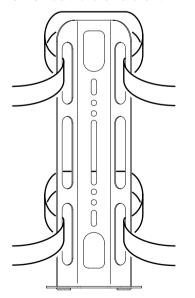

## **Belt Route**

## Shorter Belt x 2

Pass the belt between the front fork and the backside of the cage rack. Do NOT tie with the front fork.

## Longer Belt x 1

**Mounting Flash Light** 

**MINOURA JAPAN** 134-1 Shimomiya, Godo, Anpachi, Gifu, Japan Email minoura@minoura.jp Web www.minoura.jp Made in Japan