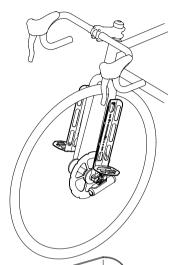

## Gravel Packing Cage **GP-1 EX** instructions manual

- A useful small size rack for mounting a big stuff such as a sleeping bag or a tent on the side of your front fork. The stuff will be securely tied down to the cage rack with the supplied belts.
- Durable and UV proof powder coat finish.
- Compatible with disc brake.
- A flash light can be installed underneath this cage. (The bracket is sold separately)

This cage requires the grommets (threaded holes) on the front fork.

(ver.1.0 2021/8)